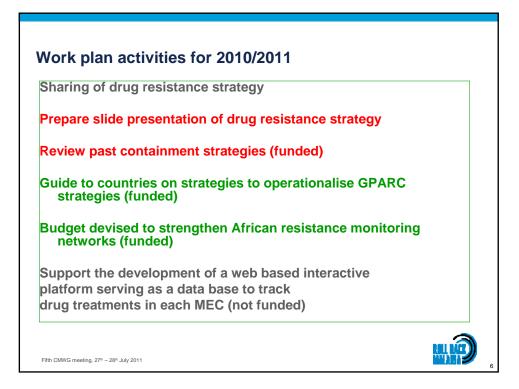

Drug Resistance Management Work Stream Progress

27th July, Geneva



## **Resistance work stream members**

Pascal Ringwald (co-focal person) Sylvia Meek (co-focal person) Jimee Hwang Marian Warsame Philippe Guerin Shunmay Yeung Paul Aliu Noel Chisaka Patrick Kachur



Fifth CMWG meeting, 27th - 28th July 2011



















| Stage 2: Selection of final lessons learned for inclusion<br>Example Lessons learned        |                                                     |                                                                                                    |
|---------------------------------------------------------------------------------------------|-----------------------------------------------------|----------------------------------------------------------------------------------------------------|
| Lesson Learned                                                                              | Case Study                                          | Торіс                                                                                              |
| It's not just what you do but<br>ho